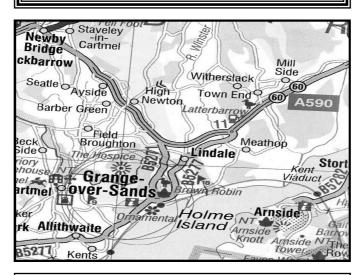

### How to find The Cumbria Grand Hotel:

Take Junction 36 off the M6, onto A590, and Follow signs for Grange-over-Sands. The M6 is just 15 min. away from the hotel, and the railway station is 0.6 mile from hotel, with a taxi rank outside the station.